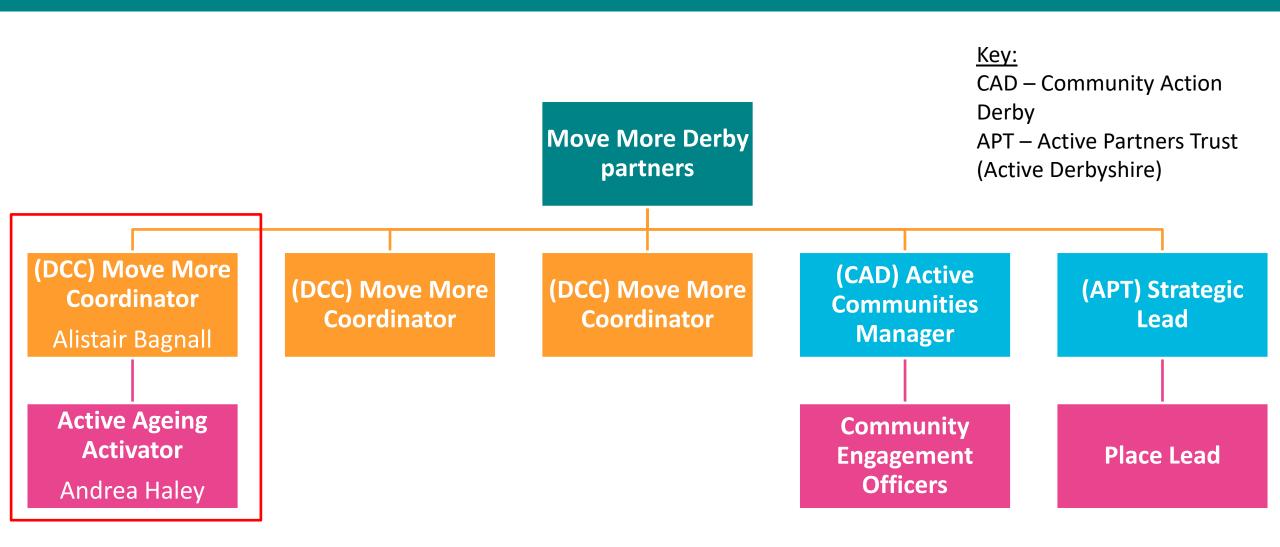

# **Forever Active**

Empowering older people in Derby to age well



# **Move More Derby team capacity**



# **FOREVER ACTIVE:**

Empowering you to age well

### WHAT'S IN IT FOR YOU:





Fun and social activities that run all year





Suitable for everyone and tailored to you





# Forever Active client pathway



# Falls Prevention activity offer

### Coming soon......

- Tai Chi
- Otago
- Move it or Lose it

## **Postural Stability (PSI)**

Is a person centred, evidence-based exercise programme to help prevent falls, PSI consists of 3 main elements:

- Aerobic
- Balance
- Strength

With the added social benefits

11 x weekly classes delivered by independent instructors, supported and quality assured by us

# Referral routes and signposting



Self-referral

### How to refer

We can support older people you are working with by discussing and recommending community-based activities, inclu