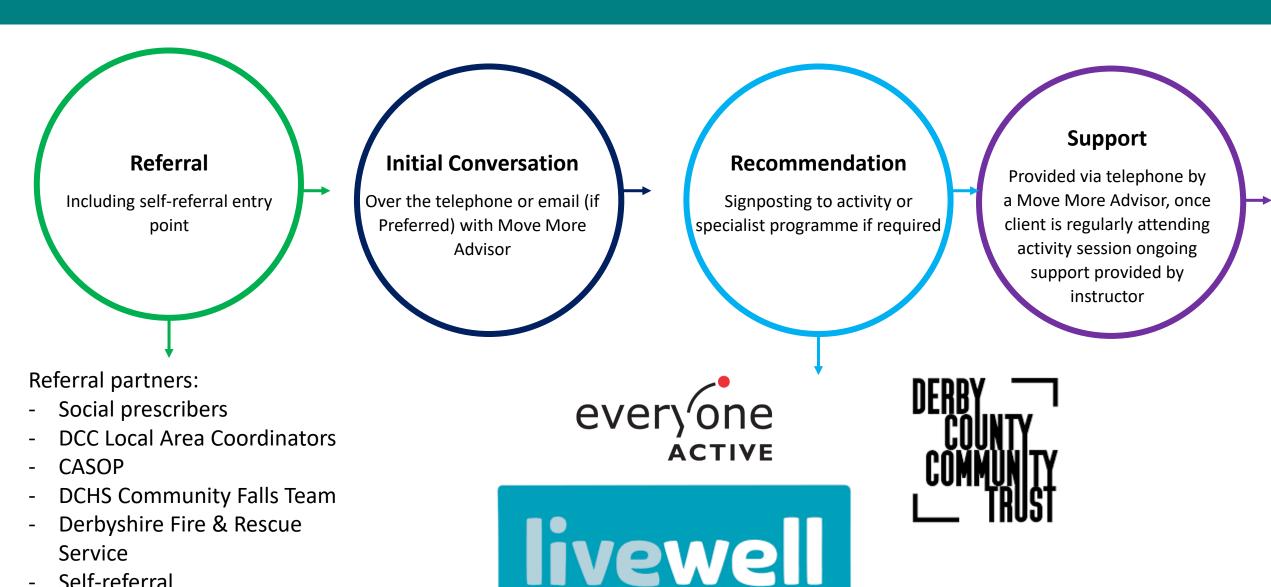

# Forever Active client pathway

# Referral routes and signposting

Self-referral

### How to refer

We can support older people you are working with by discussing and recommending community-based activities, including falls prevention classes.

You can refer to us by emailing <a href="movemore@derby.gov.uk">movemore@derby.gov.uk</a>, as minimum we ask that you provide us with the following information: