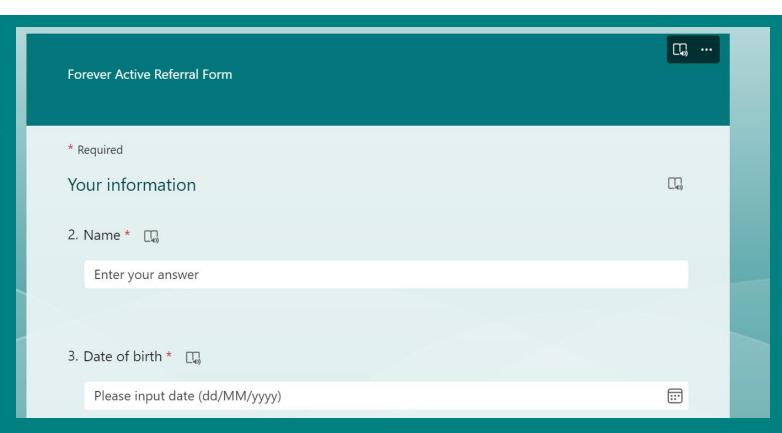

### How to refer

We can support older people you are working with by discussing and recommending community-based activities, including falls prevention classes.

You can refer to us by emailing <a href="movemore@derby.gov.uk">movemore@derby.gov.uk</a>, as minimum we ask that you provide us with the following information:

Name:

Contact number:

Contact email:

D.O.B:

Ward they live in (postcode):

Any other relevant information about the individual (e.g. medical conditions):