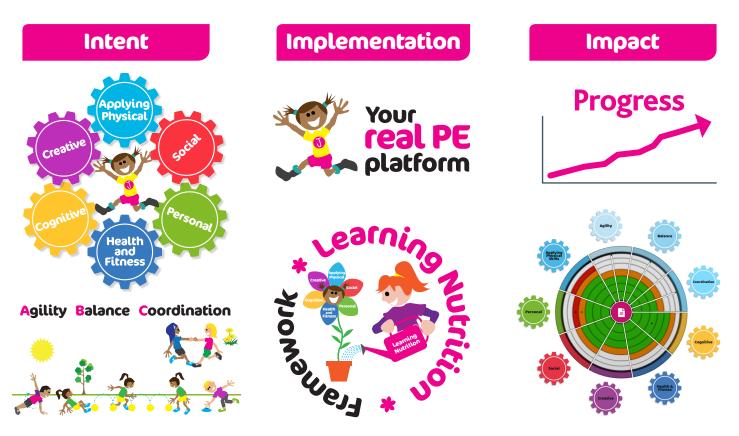

real PE supports primary schools to deliver an outstanding PE curriculum.

real PE includes:

- My learning: on demand CPD for the whole school
- annual real PE membership (including your real PE platform)
- supporting resources
- assessment framework and tools
- real PE unlocks access to all programmes!

## Aligned to National Curriculum and Ofsted requirements

Find out more including FREE webinars and local events. realPE.co.uk